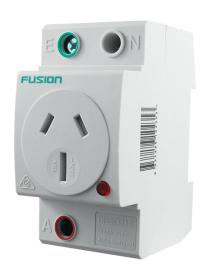

## [IMAGE]

**DRSO315** 

#### [ DESCRIPTION ]

The FUSION Series range of DIN Rail Mounted Power Points are used in switchboards for temporary power while the property is under construction or they are left in the switchboard for a quick and convenient power point to light up garden lights, transformers or hook up the caravan to it. Featuring a neon indicator and safety shutters. Available in 10, 15 and 20A.

#### [FEATURES]

- 35mm DIN Rail Mounted
- · Double Pole
- · Auto Switched
- Safety Shutters
- Neon Indicator