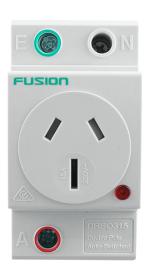

## [IMAGE]

**DRSO315** 

#### [ DESCRIPTION ]

The FUSION Series range of DIN Rail Mounted Power Points are used in switchboards for temporary power while the property is under construction or they are left in the switchboard for a quick and convenient power point to light up garden lights, transformers or hook up the caravan to it. Featuring a neon indicator and safety shutters. Available in 10, 15 and 20A.

#### [FEATURES]

- 35mm DIN Rail Mounted
- · Double Pole
- · Auto Switched
- Safety Shutters
- Neon Indicator