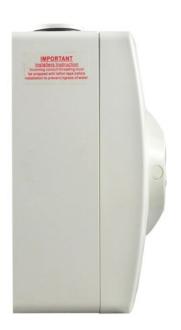

made from impact and chemical resistant polycarbonate material. The IMPACT S switch disconnectors are tested to achieve IP66 protection rating and toggles are lockable with ON and OFF identification. Available in single, double and three pole up to 63A. They come complete with screw caps and seals are silicone based. 63A models have a 32mm conduit entry.

#### [FEATURES]

- Impact and Chemical Resistant
- · Available in 20A to 63A
- 7mm Ø Lockable Handle
- Screw Caps Included
- Ample Conduit Entries

#### [TECHNICAL PARAMETERS]

- · IP Protection: IP66
- Rated Voltage: 250V/500V AC
- · Rated Frequency: 50-60Hz
- · Operating Temp: -40°C 80°C
- Utilization Category: AC22A
- Complies with:
  AS/NZS 60947.3:2015
  AS/NZS 60947.1:2015

#### [ APPROVALS ]

SAA Approved

### [IMAGES]



IS120-S



IS120-S Side



## [SPECIFICATIONS]

| Product<br>Code | Rating<br>(Amps) | Designation | Length<br>(mm) | Width<br>(mm) | Height<br>(mm) | Conduit Entries                                 |
|-----------------|------------------|-------------|----------------|---------------|----------------|-------------------------------------------------|
| IS120-S         | 20A              | Single Pole | 162            | 80            | 87             | 4 x 25mm                                        |
| IS132-S         | 32A              | Single Pole | 162            | 80            | 87             | 4 x 25mm                                        |
| IS163-S         | 63A              | Single Pole | 162            | 80            | 87             | 2 x 25mm, 2 x 32mm, 1 x<br>32mm Conduit Adapto