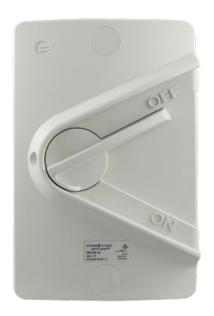

. They are made from impact and chemical resistant polycarbonate material. The IMPACT S switch disconnectors are tested to achieve IP66 protection rating and toggles are lockable with ON and OFF identification. Available in single, double and three pole up to 63A. They come complete with screw caps and seals are silicone based. 63A models have a 32mm conduit entry.

#### [FEATURES]

- Impact and Chemical Resistant
- · Available in 20A to 63A
- 7mm Ø Lockable Handle
- Screw Caps Included
- Ample Conduit Entries

#### [TECHNICAL PARAMETERS]

- · IP Protection: IP66
- Rated Voltage: 250V/500V AC
- · Rated Frequency: 50-60Hz
- · Operating Temp: -40°C 80°C
- Utilization Category: AC22A
- Complies with:
  AS/NZS 60947.3:2015
  AS/NZS 60947.1:2015

#### [ APPROVALS ]

SAA Approved

### [IMAGES]



IS120-S



IS120-S Side



## [SPECIFICATIONS]

| Product<br>Code | Rating<br>(Amps) | Designation | Length<br>(mm) | Width<br>(mm) | Height<br>(mm) | Conduit Entries                                 |
|-----------------|------------------|-------------|----------------|---------------|----------------|-------------------------------------------------|
| IS120-S         | 20A              | Single Pole | 162            | 80            | 87             | 4 x 25mm                                        |
| IS132-S         | 32A              | Single Pole | 162            | 80            | 87             | 4 x 25mm                                        |
| IS163-S         | 63A              | Single Pole | 162            | 80            | 87             | 2 x 25mm, 2 x 32mm, 1 x<br>32mm Con