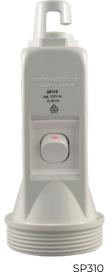

## [IMAGES]

SP310 Base

# [SPECIFICATIONS]

| Product Code | Rating (Amps) | Volatge (V) | No. of Pins | Configuration |
|--------------|---------------|-------------|-------------|---------------|
| SP310        | 10A           | 240V        | 3           | Flat Pin      |
| SP315        | 15A           | 240V        | 3           | Flat Pin      |