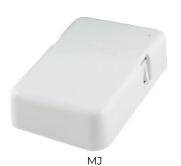

#### [SPECIFICATIONS]

| Product<br>Code | Connector Cable Size                                                         | Amperage<br>(Amps) | Voltage<br>(V) | Length<br>(cm) | Width<br>(cm) | Height<br>(cm) |
|-----------------|------------------------------------------------------------------------------|--------------------|----------------|----------------|---------------|----------------|
| МЈ              | 4 x 6mm² diameter brass terminal block                                       | 35A                | 250V           | 7              | 4.8           | 2.2            |
| SJ4             | 3 x Single Connector (6mm² diameter)<br>1 x Double Connector (6mm² diameter) | 35A                | 250V           | 8              | 6             | 3.8            |
| GJ              | N/A                                                                          | 40A                | 500V           | 9.5            | 7             | 5              |
| GJ4             | 3 x Single Connector (6mm² diameter)<br>1 x Double Connector (6mm² diameter) | 40A                | 500V           | 9.5            | 7             | 5              |