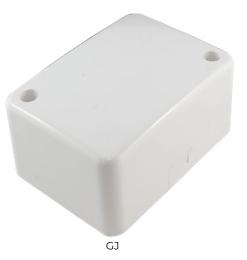

#### [SPECIFICATIONS]

| Product<br>Code | Connector Cable Size                                                         | Amperage<br>(Amps) | Voltage<br>(V) | Length<br>(cm) | Width<br>(cm) | Height<br>(cm) |
|-----------------|------------------------------------------------------------------------------|--------------------|----------------|----------------|---------------|----------------|
| МЈ              | 4 x 6mm² diameter brass terminal block                                       | 35A                | 250V           | 7              | 4.8           | 2.2            |
| SJ4             | 3 x Single Connector (6mm² diameter)<br>1 x Double Connector (6mm² diameter) | 35A                | 250V           | 8              | 6             | 3.8            |
| GJ              | N/A                                                                          | 40A                | 500V           | 9.5            | 7             | 5              |
| GJ4             | 3 x Single Connector (6mm² diameter)<br>1 x Double Connector (6mm² diameter) | 40A                | 500V           | 9.5            | 7             | 5              |