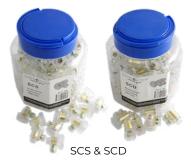

#### [ RELATED PRODUCTS ]

Single and Double Screw Connectors Single Screw Connectors 35amp (SCS) - Jar of 100 Double Screw Connectors 35amp (SCD) - Jar of 50