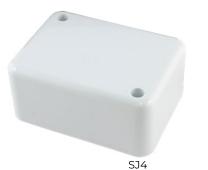

#### [SPECIFICATIONS]

| Product<br>Code | Connector Cable Size                                                         | Amperage<br>(Amps) | Voltage<br>(V) | Length<br>(cm) | Width<br>(cm) | Height<br>(cm) |
|-----------------|------------------------------------------------------------------------------|--------------------|----------------|----------------|---------------|----------------|
| МЈ              | 4 x 6mm² diameter brass terminal block                                       | 35A                | 250V           | 7              | 4.8           | 2.2            |
| SJ4             | 3 x Single Connector (6mm² diameter)<br>1 x Double Connector (6mm² diameter) | 35A                | 250V           | 8              | 6             | 3.8            |
| GJ              | N/A                                                                          | 40A                | 500V           | 9.5            | 7             | 5              |
| GJ4             | 3 x Single Connector (6mm² diameter)<br>1 x Double Connector (6mm² diameter) | 40A                | 500V           | 9.5            | 7             | 5              |