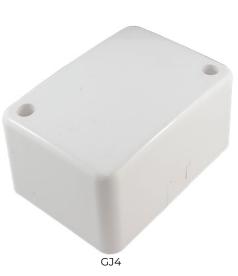

#### [SPECIFICATIONS]

| Product<br>Code | Connector Cable Size                                                         | Amperage<br>(Amps) | Voltage<br>(V) | Length<br>(cm) | Width<br>(cm) | Height<br>(cm) |
|-----------------|------------------------------------------------------------------------------|--------------------|----------------|----------------|---------------|----------------|
| МЈ              | 4 x 6mm² diameter brass terminal block                                       | 35A                | 250V           | 7              | 4.8           | 2.2            |
| SJ4             | 3 x Single Connector (6mm² diameter)<br>1 x Double Connector (6mm² diameter) | 35A                | 250V           | 8              | 6             | 3.8            |
| GJ              | N/A                                                                          | 40A                | 500V           | 9.5            | 7             | 5              |
| GJ4             | 3 x Single Connector (6mm² diameter)<br>1 x Double Connector (6mm² diameter) | 40A                | 500V           | 9.5            | 7             | 5              |