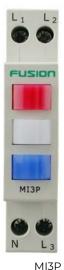

# [DESCRIPTION]

Connected Switchgear's Phase Indicator gives the advantage of providing quick and clear indication of normal phase power supply. L1, L2, L3 colour coded to IEC standards and DIN rail mount.

#### [FEATURES]

- 18mm Width
- L1, L2, L3 Colour Coded to IEC Standards
- 35mm DIN Rail Mounting

# [IMAGE]