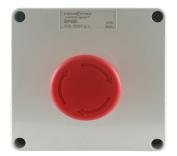

# IMPACT SERIES

# IP55 Industrial Range Push Button Control Boxes











### [ DESCRIPTION ]

Connected Switchgears' range of push button and emergency stop control boxes are designed to operate and shut down operations on heavy and/or dangerous equipment using a simple in-out actuation mechanism. Push button control boxes can be used in a variety of applications such as portable equipment and heavy machinery.

#### [FEATURES]

- · Impact and Chemical Resistant
- Silicone Based Seals

# [TECHNICAL PARAMETERS]

- · IP Protection: IP55
- Rated Voltage: 250V AC
- · Rated Frequency: 50/60Hz
- Operating Temp: -40°C 80°C
- Complies with: IEC 60947.5.1

#### [IMAGES]



SPBEG



SPBRG



SPBE

# [SPECIFICATIONS]

| Product<br>Code | Description                                         | Rating<br>(Amps) | Voltage<br>(Volts) | IP Rating |
|-----------------|-----------------------------------------------------|------------------|--------------------|-----------|
| SPBE            | Push Button Control Box - Emergency Stop            | 10A              | 250V AC            | IP55      |
| SPBEG           | Push Button Control Box - Emergency Stop +<br>Green | 10A              | 250V AC            | IP55      |
| SPBG            | Push Button Control Box - Green                     | 10A              | 250V AC            | IP55      |
| SPBR            | Push Button Control Box - Red                       | 10A              | 250V AC            | IP55      |
| SPBRG