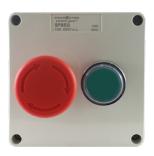

#### [IMAGES]

SPBEG

SPBRG

SPBE

# [SPECIFICATIONS]

| Product<br>Code | Description                                         | Rating<br>(Amps) | Voltage<br>(Volts) | IP Rating |
|-----------------|-----------------------------------------------------|------------------|--------------------|-----------|
| SPBE            | Push Button Control Box - Emergency Stop            | 10A              | 250V AC            | IP55      |
| SPBEG           | Push Button Control Box - Emergency Stop +<br>Green | 10A              | 250V AC            | IP55      |
| SPBG            | Push Button Control Box - Green                     | 10A              | 250V AC            | IP55      |
| SPBR            | Push Button Control Box - Red                       | 10A              | 250V AC            | IP55      |
| SPBRG           | Push Button Control Box - Red + Green               | 10A              | 250V AC            | IP55      |
| SPBS            | Push Button Control Box - Stop                      | 10A              | 250V AC            | IP55      |