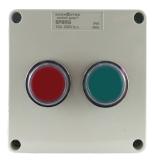

#### [IMAGES]

SPBEG

SPBRG

SPBE

# [SPECIFICATIONS]

| Product<br>Code | Description                                         | Rating<br>(Amps) | Voltage<br>(Volts) | IP Rating |
|-----------------|-----------------------------------------------------|------------------|--------------------|-----------|
| SPBE            | Push Button Control Box - Emergency Stop            | 10A              | 250V AC            | IP55      |
| SPBEG           | Push Button Control Box - Emergency Stop +<br>Green | 10A              | 250V AC            | IP55      |
| SPBG            | Push Button Control Box - Green                     | 10A              | 250V AC            | IP55      |
| SPBR            | Push Button Control Box - Red                       | 10A              | 250V AC            | IP55      |
| SPBRG           | Push Button Control Box - Red + Green               | 10A              | 250V AC            | IP55      |
| SPBS            | Push Button Control Box - Stop                      | 10A              | 250V AC            | IP55      |