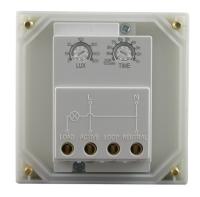

## [IMAGES]

WSS116 Inside

#### [FEATURES]

- Built-In Timer 1-9 Hours
- Ambient Light Adjustment <3-500LUX
- 3 Wire
- · IP66 Rating
- · Comes with Test Cover
- Ideal for use for garden lighting, verandahs, carparks